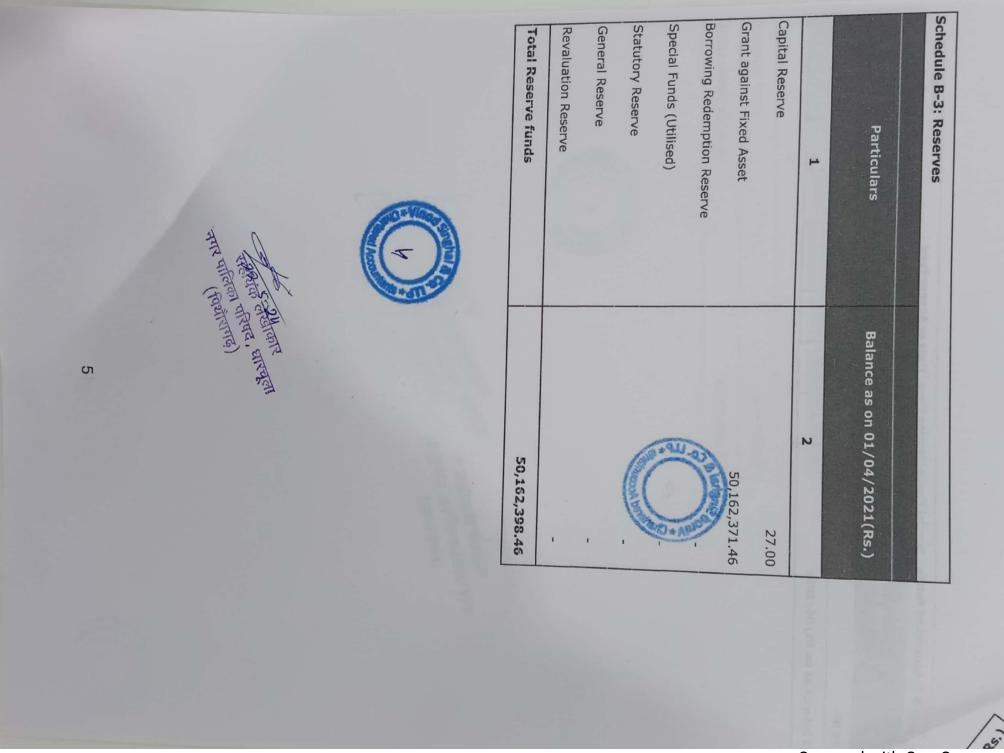

### re OB1- Opening Balance sheet

OPENING BALANCE SHEET AS ON 01/04/2021 NAGAR PALIKA PARISHAD DHARCHULA

| ode of<br>counts | Description of Items                                                                            | Schedule No. | Amount (R                |
|------------------|-------------------------------------------------------------------------------------------------|--------------|--------------------------|
|                  |                                                                                                 |              |                          |
|                  | LIABILITIES                                                                                     |              |                          |
|                  | Own Fund Reserves and Surplus                                                                   |              |                          |
| 3-10             | Corporation Fund /Municipal (General) Fund                                                      | B-1          | 2,015,904                |
| 3-11             | Earmarked Funds                                                                                 | B-2          | 2,013,504                |
| 3-12             | Reserves                                                                                        | B-3          | 50 160 200               |
|                  | Total Own Fund Reserves & Surplus                                                               | 6-3          | 50,162,398<br>52,178,303 |
| 3-20             | Grants, Contributions for specific purposes                                                     | B-4          | 20,932,895               |
|                  | Loans                                                                                           |              |                          |
| 3-30             | Secured loans                                                                                   | D.C.         |                          |
| 3-31             | Unsecured loans                                                                                 | B-5          |                          |
|                  | Total Loans                                                                                     | B-6          |                          |
|                  | Current Liabilities and Provisions                                                              |              |                          |
| 3-40             | Deposits Received                                                                               |              |                          |
| 3-41             | Deposit works                                                                                   | B-7          | 868,442.                 |
| 3-50             | Other Liabilities (Sundry Creditor)                                                             | B-8          |                          |
| 3-60             | Provisions                                                                                      | B-9          |                          |
| 3-60             |                                                                                                 | B-10         |                          |
| 12111111         | Total Current Liabilities and Provisions                                                        |              | 868,442.0                |
|                  | TOTAL LIABILITIES                                                                               |              | 73,979,641.1             |
|                  | ASSETS                                                                                          | ·            |                          |
| 4-10             | Fixed Assets                                                                                    | B-11         |                          |
|                  | Gross Block                                                                                     |              | 72,417,197.5             |
| 4-11             | Less: Accumulated Depreciation                                                                  |              | 22,254,799.0             |
|                  | Net Block                                                                                       |              | 50,162,398.4             |
| 4-12             | Capital work-in-progress                                                                        | B-12         | -                        |
|                  | Total Fixed Assets                                                                              |              | 50,162,398.4             |
|                  | Investments                                                                                     |              |                          |
| 4-20             | Investment - General Fund                                                                       | B-13         |                          |
| 4-21             | Investment - Other Funds                                                                        | B-14         | -                        |
| 4.30             | Total Investment Current assets, loans & advances                                               | B-15         |                          |
| 4-30             | Stock in hand (Inventories) Sundry Debtors (Receivables)                                        | 6-15         |                          |
| 4-31             |                                                                                                 | B-16         | 1 477 974 0              |
| 4-31             | Gross amount outstanding<br>Less: Accumulated provision against bad and doubtful<br>Receivables | D-10         | 1,423,824.00             |
|                  | Net amount outstanding                                                                          |              | 1,423,824.00             |
| 4-40             | Prepaid expenses                                                                                | B-17         |                          |
| 4-50             | Cash and Bank Balances                                                                          | B-18         | 22,393,418.69            |
| 4-60             | Loans, advances and deposits                                                                    | B-19         | -                        |
| 4-61             | Less: Accumulated provision against Loans                                                       |              |                          |
|                  | Net Amount outstanding                                                                          |              |                          |
|                  | Total Curent Assets, Loans & Advances                                                           |              | 23,817,242.69            |
| 4-70             | Other Assets                                                                                    | B-20         |                          |
| 4-80             | Miscellaneous Expenditure (to the extent not written off)                                       | B-21         |                          |
|                  |                                                                                                 |              |                          |