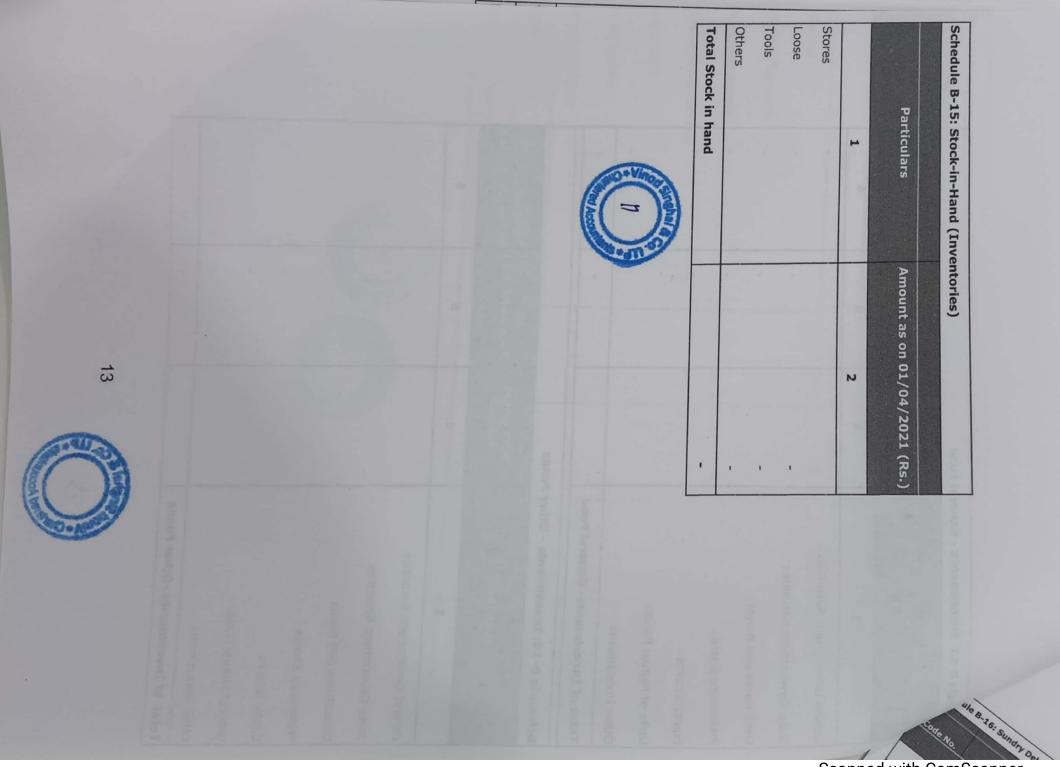

### re OB1- Opening Balance sheet

OPENING BALANCE SHEET AS ON 01/04/2021 NAGAR PALIKA PARISHAD DHARCHULA

| ode of<br>counts | Description of Items                                                                            | Schedule No. | Amount (R                |
|------------------|-------------------------------------------------------------------------------------------------|--------------|--------------------------|
|                  |                                                                                                 |              |                          |
|                  | LIABILITIES                                                                                     |              |                          |
|                  | Own Fund Reserves and Surplus                                                                   |              |                          |
| 3-10             | Corporation Fund /Municipal (General) Fund                                                      | B-1          | 2,015,904                |
| 3-11             | Earmarked Funds                                                                                 | B-2          | 2,013,504                |
| 3-12             | Reserves                                                                                        | B-3          | 50 160 200               |
|                  | Total Own Fund Reserves & Surplus                                                               | 6-3          | 50,162,398<br>52,178,303 |
| 3-20             | Grants, Contributions for specific purposes                                                     | B-4          | 20,932,895               |
|                  | Loans                                                                                           |              |                          |
| 3-30             | Secured loans                                                                                   | D.C.         |                          |
| 3-31             | Unsecured loans                                                                                 | B-5          |                          |
|                  | Total Loans                                                                                     | B-6          |                          |
|                  | Current Liabilities and Provisions                                                              |              |                          |
| 3-40             | Deposits Received                                                                               |              |                          |
| 3-41             | Deposit works                                                                                   | B-7          | 868,442.                 |
| 3-50             | Other Liabilities (Sundry Creditor)                                                             | B-8          |                          |
| 3-60             | Provisions                                                                                      | B-9          |                          |
| 3-60             |                                                                                                 | B-10         |                          |
| 12111111         | Total Current Liabilities and Provisions                                                        |              | 868,442.0                |
|                  | TOTAL LIABILITIES                                                                               |              | 73,979,641.1             |
|                  | ASSETS                                                                                          | ·            |                          |
| 4-10             | Fixed Assets                                                                                    | B-11         |                          |
|                  | Gross Block                                                                                     |              | 72,417,197.5             |
| 4-11             | Less: Accumulated Depreciation                                                                  |              | 22,254,799.0             |
|                  | Net Block                                                                                       |              | 50,162,398.4             |
| 4-12             | Capital work-in-progress                                                                        | B-12         | -                        |
|                  | Total Fixed Assets                                                                              |              | 50,162,398.4             |
|                  | Investments                                                                                     |              |                          |
| 4-20             | Investment - General Fund                                                                       | B-13         |                          |
| 4-21             | Investment - Other Funds                                                                        | B-14         | -                        |
| 4.30             | Total Investment Current assets, loans & advances                                               | B-15         |                          |
| 4-30             | Stock in hand (Inventories) Sundry Debtors (Receivables)                                        | 6-15         |                          |
| 4-31             |                                                                                                 | B-16         | 1 477 974 0              |
| 4-31             | Gross amount outstanding<br>Less: Accumulated provision against bad and doubtful<br>Receivables | D-10         | 1,423,824.00             |
|                  | Net amount outstanding                                                                          |              | 1,423,824.00             |
| 4-40             | Prepaid expenses                                                                                | B-17         |                          |
| 4-50             | Cash and Bank Balances                                                                          | B-18         | 22,393,418.69            |
| 4-60             | Loans, advances and deposits                                                                    | B-19         | -                        |
| 4-61             | Less: Accumulated provision against Loans                                                       |              |                          |
|                  | Net Amount outstanding                                                                          |              |                          |
|                  | Total Curent Assets, Loans & Advances                                                           |              | 23,817,242.69            |
| 4-70             | Other Assets                                                                                    | B-20         |                          |
| 4-80             | Miscellaneous Expenditure (to the extent not written off)                                       | B-21         |                          |
|                  |                                                                                                 |              |                          |