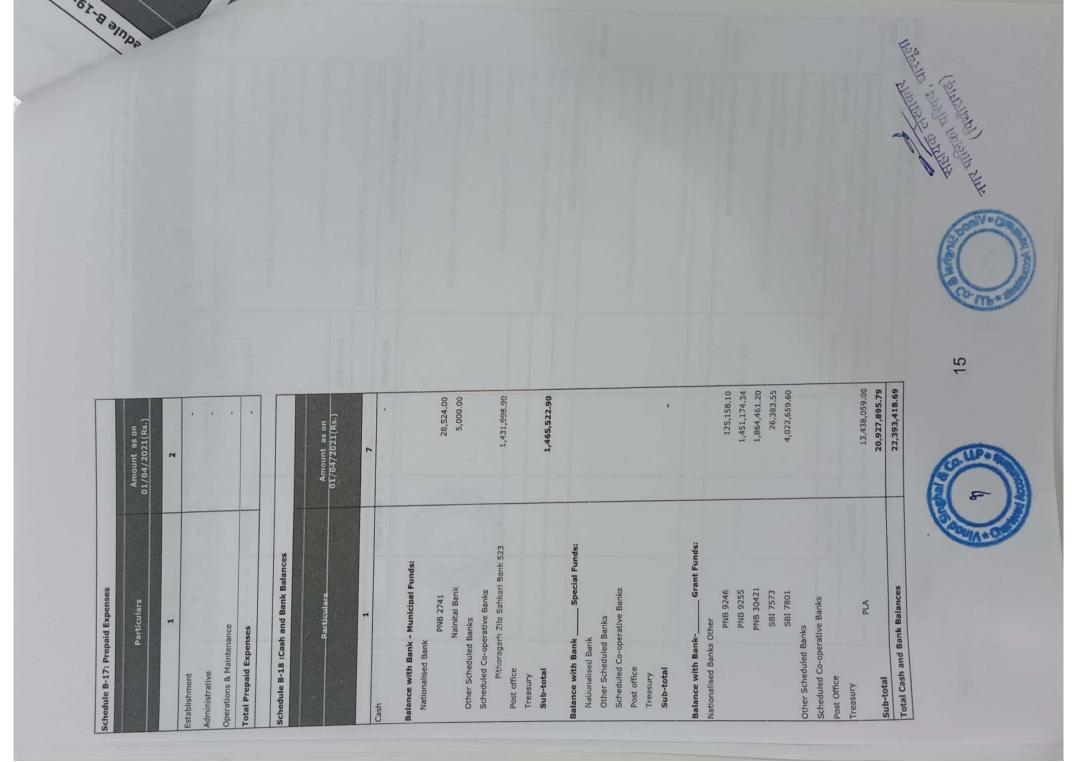

### re OB1- Opening Balance sheet

OPENING BALANCE SHEET AS ON 01/04/2021 NAGAR PALIKA PARISHAD DHARCHULA

| ode of<br>counts | Description of Items                                                                            | Schedule No. | Amount (R                |
|------------------|-------------------------------------------------------------------------------------------------|--------------|--------------------------|
|                  |                                                                                                 |              |                          |
|                  | LIABILITIES                                                                                     |              |                          |
|                  | Own Fund Reserves and Surplus                                                                   |              |                          |
| 3-10             | Corporation Fund /Municipal (General) Fund                                                      | B-1          | 2,015,904                |
| 3-11             | Earmarked Funds                                                                                 | B-2          | 2,013,504                |
| 3-12             | Reserves                                                                                        | B-3          | 50 160 200               |
|                  | Total Own Fund Reserves & Surplus                                                               | 6-3          | 50,162,398<br>52,178,303 |
| 3-20             | Grants, Contributions for specific purposes                                                     | B-4          | 20,932,895               |
|                  | Loans                                                                                           |              |                          |
| 3-30             | Secured loans                                                                                   | D.C.         |                          |
| 3-31             | Unsecured loans                                                                                 | B-5          |                          |
|                  | Total Loans                                                                                     | B-6          |                          |
|                  | Current Liabilities and Provisions                                                              |              |                          |
| 3-40             | Deposits Received                                                                               |              |                          |
| 3-41             | Deposit works                                                                                   | B-7          | 868,442.                 |
| 3-50             | Other Liabilities (Sundry Creditor)                                                             | B-8          |                          |
| 3-60             | Provisions                                                                                      | B-9          |                          |
| 3-60             |                                                                                                 | B-10         |                          |
| 12111111         | Total Current Liabilities and Provisions                                                        |              | 868,442.0                |
|                  | TOTAL LIABILITIES                                                                               |              | 73,979,641.1             |
|                  | ASSETS                                                                                          | ·            |                          |
| 4-10             | Fixed Assets                                                                                    | B-11         |                          |
|                  | Gross Block                                                                                     |              | 72,417,197.5             |
| 4-11             | Less: Accumulated Depreciation                                                                  |              | 22,254,799.0             |
|                  | Net Block                                                                                       |              | 50,162,398.4             |
| 4-12             | Capital work-in-progress                                                                        | B-12         | -                        |
|                  | Total Fixed Assets                                                                              |              | 50,162,398.4             |
|                  | Investments                                                                                     |              |                          |
| 4-20             | Investment - General Fund                                                                       | B-13         |                          |
| 4-21             | Investment - Other Funds                                                                        | B-14         | -                        |
| 4.30             | Total Investment Current assets, loans & advances                                               | B-15         |                          |
| 4-30             | Stock in hand (Inventories) Sundry Debtors (Receivables)                                        | 6-15         |                          |
| 4-31             |                                                                                                 | B-16         | 1 477 974 0              |
| 4-31             | Gross amount outstanding<br>Less: Accumulated provision against bad and doubtful<br>Receivables | D-10         | 1,423,824.00             |
|                  | Net amount outstanding                                                                          |              | 1,423,824.00             |
| 4-40             | Prepaid expenses                                                                                | B-17         |                          |
| 4-50             | Cash and Bank Balances                                                                          | B-18         | 22,393,418.69            |
| 4-60             | Loans, advances and deposits                                                                    | B-19         | -                        |
| 4-61             | Less: Accumulated provision against Loans                                                       |              |                          |
|                  | Net Amount outstanding                                                                          |              |                          |
|                  | Total Curent Assets, Loans & Advances                                                           |              | 23,817,242.69            |
| 4-70             | Other Assets                                                                                    | B-20         |                          |
| 4-80             | Miscellaneous Expenditure (to the extent not written off)                                       | B-21         |                          |
|                  |                                                                                                 |              |                          |