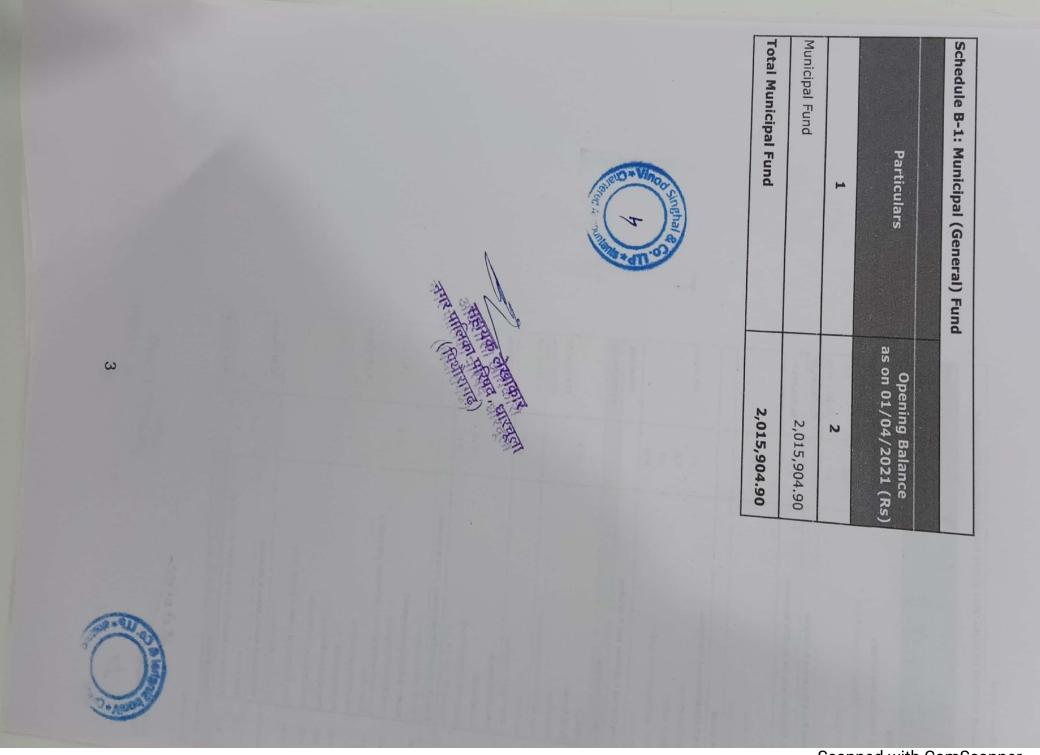

### re OB1- Opening Balance sheet

OPENING BALANCE SHEET AS ON 01/04/2021 NAGAR PALIKA PARISHAD DHARCHULA

| ode of<br>counts | Description of Items                                                                            | Schedule No. | Amount (R                |
|------------------|-------------------------------------------------------------------------------------------------|--------------|--------------------------|
|                  |                                                                                                 |              |                          |
|                  | LIABILITIES                                                                                     |              |                          |
|                  | Own Fund Reserves and Surplus                                                                   |              |                          |
| 3-10             | Corporation Fund /Municipal (General) Fund                                                      | B-1          | 2,015,904                |
| 3-11             | Earmarked Funds                                                                                 | B-2          | 2,013,504                |
| 3-12             | Reserves                                                                                        | B-3          | 50 160 200               |
|                  | Total Own Fund Reserves & Surplus                                                               | 6-3          | 50,162,398<br>52,178,303 |
| 3-20             | Grants, Contributions for specific purposes                                                     | B-4          | 20,932,895               |
|                  | Loans                                                                                           |              |                          |
| 3-30             | Secured loans                                                                                   | D.C.         |                          |
| 3-31             | Unsecured loans                                                                                 | B-5          |                          |
|                  | Total Loans                                                                                     | B-6          |                          |
|                  | Current Liabilities and Provisions                                                              |              |                          |
| 3-40             | Deposits Received                                                                               |              |                          |
| 3-41             | Deposit works                                                                                   | B-7          | 868,442.                 |
| 3-50             | Other Liabilities (Sundry Creditor)                                                             | B-8          |                          |
| 3-60             | Provisions                                                                                      | B-9          |                          |
| 3-60             |                                                                                                 | B-10         |                          |
| 12111111         | Total Current Liabilities and Provisions                                                        |              | 868,442.0                |
|                  | TOTAL LIABILITIES                                                                               |              | 73,979,641.1             |
|                  | ASSETS                                                                                          | ·            |                          |
| 4-10             | Fixed Assets                                                                                    | B-11         |                          |
|                  | Gross Block                                                                                     |              | 72,417,197.5             |
| 4-11             | Less: Accumulated Depreciation                                                                  |              | 22,254,799.0             |
|                  | Net Block                                                                                       |              | 50,162,398.4             |
| 4-12             | Capital work-in-progress                                                                        | B-12         | -                        |
|                  | Total Fixed Assets                                                                              |              | 50,162,398.4             |
|                  | Investments                                                                                     |              |                          |
| 4-20             | Investment - General Fund                                                                       | B-13         |                          |
| 4-21             | Investment - Other Funds                                                                        | B-14         | -                        |
| 4.30             | Total Investment Current assets, loans & advances                                               | B-15         |                          |
| 4-30             | Stock in hand (Inventories) Sundry Debtors (Receivables)                                        | 6-15         |                          |
| 4-31             |                                                                                                 | B-16         | 1 477 974 0              |
| 4-31             | Gross amount outstanding<br>Less: Accumulated provision against bad and doubtful<br>Receivables | D-10         | 1,423,824.00             |
|                  | Net amount outstanding                                                                          |              | 1,423,824.00             |
| 4-40             | Prepaid expenses                                                                                | B-17         |                          |
| 4-50             | Cash and Bank Balances                                                                          | B-18         | 22,393,418.69            |
| 4-60             | Loans, advances and deposits                                                                    | B-19         | -                        |
| 4-61             | Less: Accumulated provision against Loans                                                       |              |                          |
|                  | Net Amount outstanding                                                                          |              |                          |
|                  | Total Curent Assets, Loans & Advances                                                           |              | 23,817,242.69            |
| 4-70             | Other Assets                                                                                    | B-20         |                          |
| 4-80             | Miscellaneous Expenditure (to the extent not written off)                                       | B-21         |                          |
|                  |                                                                                                 |              |                          |